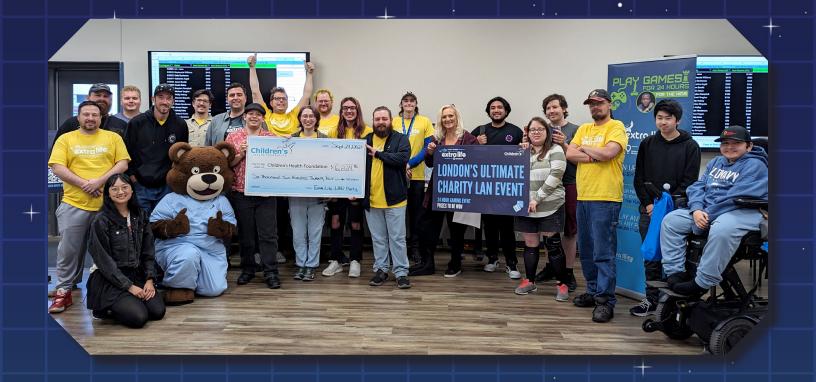

#### WHAT IS EXTRA LIFE?

Extra Life is a 24-hour gaming event that unites gamers from around the globe for a great cause – raising money for your local Children's Hospital. Since its inception, Extra Life has raised over \$110 million for local Children's Miracle Network hospitals, and with your help, London can become an even bigger contributor to that success!

#### **OUR PARTICIPANTS**

During our events, the majority of our participants identified as male, between the ages of 25 and 34.

Most participants were working young professionals with a college degree or higher. About a third of our participants streamed the LAN party live on Twitch and other various social platforms.